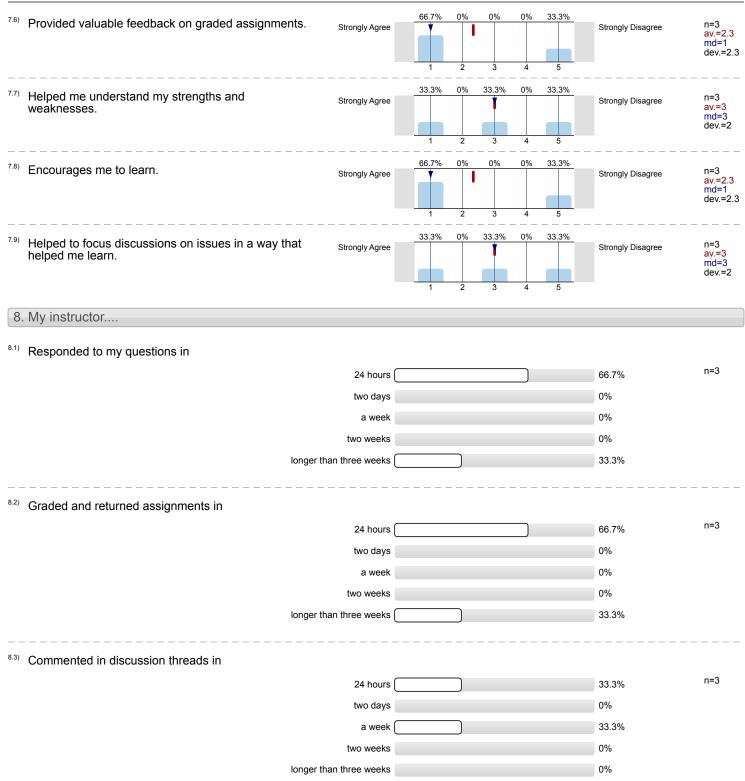

|                                                                                                                               |                |                                                    |                   | 2 Opining - 2 120                  |
|-------------------------------------------------------------------------------------------------------------------------------|----------------|----------------------------------------------------|-------------------|------------------------------------|
| <sup>4.12)</sup> IT Help Desk                                                                                                 | Very Satisfied |                                                    | Very Dissatisfied | n=3<br>av.=1<br>md=1<br>dev.=0     |
| <sup>4.13)</sup> Online Help Desk                                                                                             | Very Satisfied | 66.7% 33.3% 0% 0% 0%<br>1 2 3 4 5                  | Very Dissatisfied | n=3<br>av.=1.3<br>md=1<br>dev.=0.6 |
| 5. Course Design<br>Course activities (assignments, discussions, quizzes                                                      | s)             |                                                    |                   |                                    |
| <sup>5.1)</sup> Instructions were clear and understandable.                                                                   | Strongly Agree | 33.3% 33.3% 0% 33.3% 0%<br>1 2 3 4 5               | Strongly Disagree | n=3<br>av.=2.3<br>md=2<br>dev.=1.5 |
| <sup>5.2)</sup> Helped me to understand the subject.                                                                          | Strongly Agree | 66.7%   0%   33.3%   0%   0%     1   2   3   4   5 | Strongly Disagree | n=3<br>av.=1.7<br>md=1<br>dev.=1.2 |
| <sup>5.3)</sup> Applied to what we were learning in the course.                                                               | Strongly Agree | 66.7% 33.3% 0% 0% 0%   1 2 3 4 5                   | Strongly Disagree | n=3<br>av.=1.3<br>md=1<br>dev.=0.6 |
| <sup>5.4)</sup> Motivated me to learn new information on my own.                                                              | Strongly Agree | 66.7% 33.3% 0% 0% 0%   1 2 3 4 5                   | Strongly Disagree | n=3<br>av.=1.3<br>md=1<br>dev.=0.6 |
| <sup>5.5)</sup> Allowed me to interact well with others in the class.                                                         | Strongly Agree | 33.3% 33.3% 0% 33.3% 0%<br>1 2 3 4 5               | Strongly Disagree | n=3<br>av.=2.3<br>md=2<br>dev.=1.5 |
| <sup>5.6)</sup> I can apply the knowledge and skills learned in this course to my work or other non-class related activities. | Strongly Agree | 66.7%   0%   33.3%   0%   0%     1   2   3   4   5 | Strongly Disagree | n=3<br>av.=1.7<br>md=1<br>dev.=1.2 |
| <sup>5.7)</sup> I felt comfortable interacting with others in the course.                                                     | Strongly Agree | 33.3% 0% 33.3% 33.3% 0%<br>1 2 3 4 5               | Strongly Disagree | n=3<br>av.=2.7<br>md=3<br>dev.=1.5 |
| <sup>5.8)</sup> Course grading procedures, such as requirements for an A, B, or C, were clearly defined                       | Strongly Agree | 66.7%   33.3%   0%   0%   0%     1   2   3   4   5 | Strongly Disagree | n=3<br>av.=1.3<br>md=1<br>dev.=0.6 |
| <sup>5.9)</sup> How activities are weighted, such as Quizzes are 40% of the total grade, were clearly outlined in the course. | Strongly Agree | 66.7% 33.3% 0% 0% 0%<br>1 2 3 4 5                  | Strongly Disagree | n=3<br>av.=1.3<br>md=1<br>dev.=0.6 |
|                                                                                                                               |                |                                                    |                   |                                    |