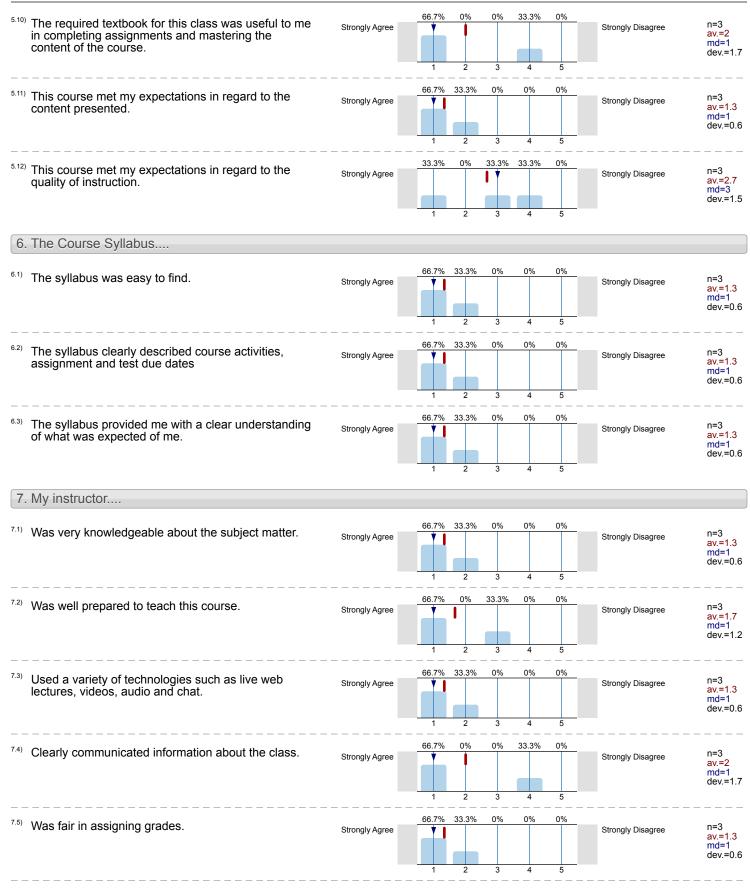

|                                                                                                                               |                |                                                    |                   | 2 Opining - 2 120                  |
|-------------------------------------------------------------------------------------------------------------------------------|----------------|----------------------------------------------------|-------------------|------------------------------------|
| <sup>4.12)</sup> IT Help Desk                                                                                                 | Very Satisfied |                                                    | Very Dissatisfied | n=3<br>av.=1<br>md=1<br>dev.=0     |
| <sup>4.13)</sup> Online Help Desk                                                                                             | Very Satisfied | 66.7% 33.3% 0% 0% 0%<br>1 2 3 4 5                  | Very Dissatisfied | n=3<br>av.=1.3<br>md=1<br>dev.=0.6 |
| 5. Course Design<br>Course activities (assignments, discussions, quizzes                                                      | s)             |                                                    |                   |                                    |
| <sup>5.1)</sup> Instructions were clear and understandable.                                                                   | Strongly Agree | 33.3% 33.3% 0% 33.3% 0%<br>1 2 3 4 5               | Strongly Disagree | n=3<br>av.=2.3<br>md=2<br>dev.=1.5 |
| <sup>5.2)</sup> Helped me to understand the subject.                                                                          | Strongly Agree | 66.7%   0%   33.3%   0%   0%     1   2   3   4   5 | Strongly Disagree | n=3<br>av.=1.7<br>md=1<br>dev.=1.2 |
| <sup>5.3)</sup> Applied to what we were learning in the course.                                                               | Strongly Agree | 66.7% 33.3% 0% 0% 0%   1 2 3 4 5                   | Strongly Disagree | n=3<br>av.=1.3<br>md=1<br>dev.=0.6 |
| <sup>5.4)</sup> Motivated me to learn new information on my own.                                                              | Strongly Agree | 66.7% 33.3% 0% 0% 0%   1 2 3 4 5                   | Strongly Disagree | n=3<br>av.=1.3<br>md=1<br>dev.=0.6 |
| <sup>5.5)</sup> Allowed me to interact well with others in the class.                                                         | Strongly Agree | 33.3% 33.3% 0% 33.3% 0%<br>1 2 3 4 5               | Strongly Disagree | n=3<br>av.=2.3<br>md=2<br>dev.=1.5 |
| <sup>5.6)</sup> I can apply the knowledge and skills learned in this course to my work or other non-class related activities. | Strongly Agree | 66.7%   0%   33.3%   0%   0%     1   2   3   4   5 | Strongly Disagree | n=3<br>av.=1.7<br>md=1<br>dev.=1.2 |
| <sup>5.7)</sup> I felt comfortable interacting with others in the course.                                                     | Strongly Agree | 33.3% 0% 33.3% 33.3% 0%<br>1 2 3 4 5               | Strongly Disagree | n=3<br>av.=2.7<br>md=3<br>dev.=1.5 |
| <sup>5.8)</sup> Course grading procedures, such as requirements for an A, B, or C, were clearly defined                       | Strongly Agree | 66.7%   33.3%   0%   0%   0%     1   2   3   4   5 | Strongly Disagree | n=3<br>av.=1.3<br>md=1<br>dev.=0.6 |
| <sup>5.9)</sup> How activities are weighted, such as Quizzes are 40% of the total grade, were clearly outlined in the course. | Strongly Agree | 66.7% 33.3% 0% 0% 0%<br>1 2 3 4 5                  | Strongly Disagree | n=3<br>av.=1.3<br>md=1<br>dev.=0.6 |
|                                                                                                                               |                |                                                    |                   |                                    |